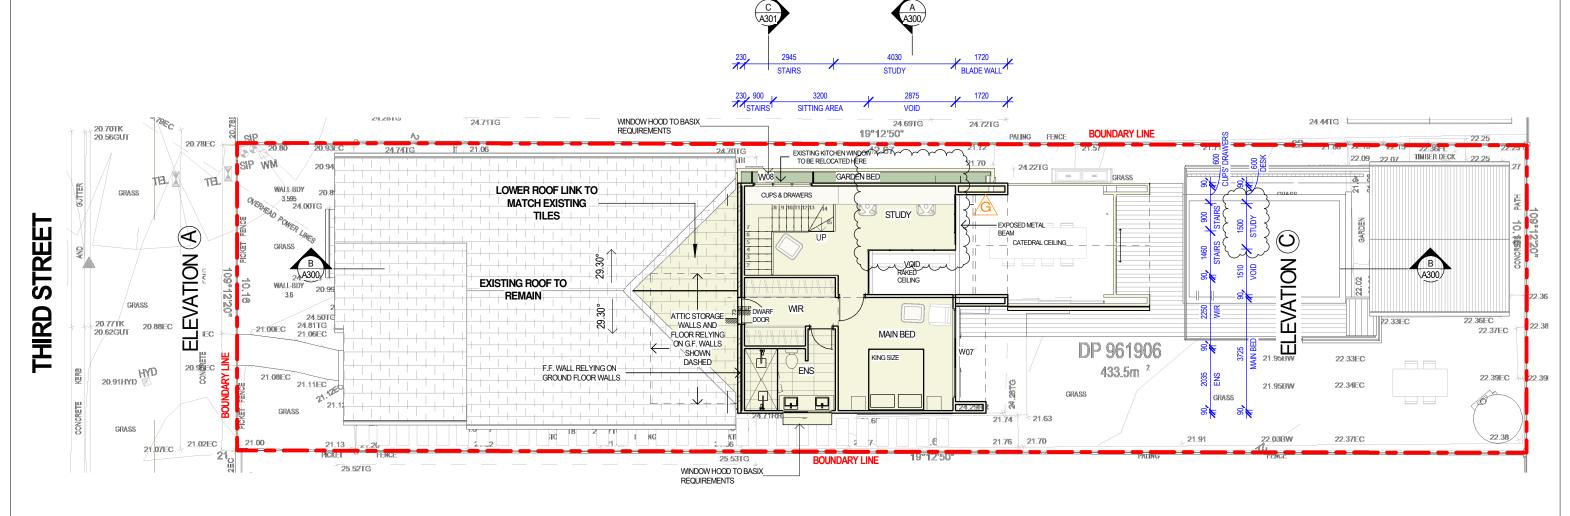

# FIRST FLOOR PLAN

#### **LEGEND**

LOH LIFT OFF DOOR HINGE

SA SMOKE ALARM

ODP DOWN PIPE

TIMBER POST TO ENG'S

STEEL POST TO ENG'S

EXISTING STRUCTURES

NEW STRUCTURES

#### **NOTES**

- ALL PLANS TO BE READ IN CONJUCTION WITH THE BASIX/NATHERS CERTIFICATE AND ITS SCHEDULE OF COMMITMENTS. ALL WORKS & MATERALS TO COMPLY WITH BASIX (REFER TO PAGE A901).

- EXTERNAL A/C UNIT, A/C VENTS AND DROPPERS TO BE DETERMINED BY A/C CONTRACTOR AND BUILDER

- ALL CONSTRUCTION WORKS TO COMPLY WITH THE NCC AND ALL RELEVANT AUSTRALIAN STANDARDS

- BUILDER MUST TAKE INTO CONSIDERATION THICKNESS OF EXTERNAL WALL FINISHES TO AVOID SETBACKS INTRUSION